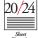

Dahle's 40514 is built with a 12" feed opening and can shred up to 20/24 sheets of paper at a time. This machine can accommodate both letter and legal size paper with ease. All you need to do is decide what document to shred and the shredder will take care of the rest.

## DAHLE 40514 SPECIFICATIONS

| MODEI | FEED  | CAPACITY  | SECURITY | SHRED         | FEATURES/CAPABILITIES         |            |            |                        | DECIBEL | WASTE  | SHRED | DIMENSIONS        |
|-------|-------|-----------|----------|---------------|-------------------------------|------------|------------|------------------------|---------|--------|-------|-------------------|
|       | WIDTH | #20 / #16 | LEVEL    | SIZE          | Staples/Clips<br>Credit Cards | CDs / DVDs | SmartPower | EvenFlow<br>Lubricator | LEVEL   | VOLUME | BAG   |                   |
| 40514 | 12"   | 20 / 24   | 3        | 1/8" x 1 %16" | •                             | •          | •          |                        | 52      | 38 gal | 706   | 34 ½" x 29" x 20" |