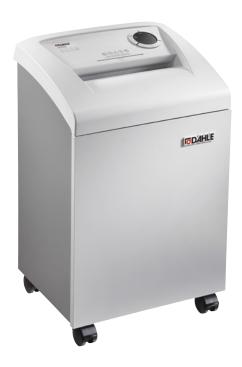

## 40514 SMALL DEPARTMENT SHREDDER

## Dahle Professional Series

Known for its power and waste capacity the Dahle Small Department Professional Shredder is designed to accommodate the needs of most small departments. This cross-cut machine offers a  $\frac{1}{8}$ " x 1  $\frac{9}{16}$ " particle size and is able to shred to security level 3 standards. It's a perfect shredder for destroying marketing plans, health records, and any other confidential information that should not be seen by others.

Dahle's 40514 is built with a 12" feed opening and can shred up to 20/24 sheets of paper at a time. This machine can accommodate both letter and legal size paper with ease. All you need to do is decide what document to shred and the shredder will take care of the rest.