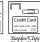

In order to provide slip free power to the cutting cylinders, a steel chain and gears connect the two components and provide maximum shredding capacity. Removing staples and paper clips are a thing of the past. Dahle shredders can easily accommodate these items without harming the machine and saving you time in the process.

## DAHLE 40514 SPECIFICATIONS

| MODEI | FEED  | CAPACITY  | SECURITY | SHRED         | FEATURES/CAPABILITIES         |            |            |                        | DECIBEL | WASTE  | SHRED | DIMENSIONS        |
|-------|-------|-----------|----------|---------------|-------------------------------|------------|------------|------------------------|---------|--------|-------|-------------------|
|       | WIDTH | #20 / #16 | LEVEL    | SIZE          | Staples/Clips<br>Credit Cards | CDs / DVDs | SmartPower | EvenFlow<br>Lubricator | LEVEL   | VOLUME | BAG   |                   |
| 40514 | 12"   | 20 / 24   | 3        | 1/8" x 1 %16" | •                             | •          | •          |                        | 52      | 38 gal | 706   | 34 ½" x 29" x 20" |