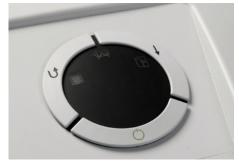

12" Feed Opening 20/24 Sheet Capacity 1/8" x 1 1/16" Shred Size - Level 3 SmartPower Management Made in Germany

Dahle Professional shredder with built in user-friendly opening for CD/DVD destruction.

The easy-to-use command dial controls all of the shredder's functions such as power up, reverse, and continuous run.