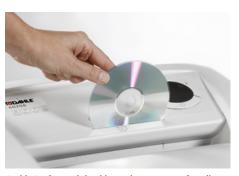

12" Feed Opening 20/24 Sheet Capacity 1/8" x 1 1/16" Shred Size - Level 3 SmartPower Management Made in Germany

Dahle Professional shredder with built in user-friendly opening for CD/DVD destruction.

The easy-to-use command dial controls all of the shredder's functions such as power up, reverse, and continuous run.