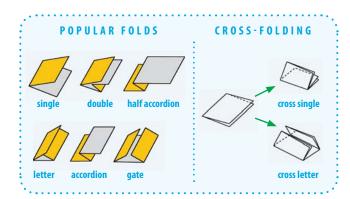

## **Automatic Folder**

Reliable Folding at Your Fingertips

- Automatic setting of fold plate and ejection roller
- Six preprogrammed popular folds
- Cross folding feature for right-angle folds
- Folding up to 135 sheets per minute
- Jam detector automatically stops operation
- Ascending and descending counters
- Electronic fold plate adjustment for custom folds
- Test button folds two sheets for inspection

The DF-777 precisely folds documents such as brochures, menus, letters, and invoices at up to 135 letter-size sheets per minute. Users can select from six of the preprogrammed folds for touch-and-go folding or customize their own for non-standard folds. Cross folding for right-angle folds is also possible. The DF-777 has five popular sheet sizes (letter, legal, ledger, ½ letter, and ½ legal) preprogrammed for quick setup and user convenience. Fold position adjustments are easily done via the control panel. Once the paper size and fold type are entered, the ejection roller automatically moves into position.

#### S P E C I F I C A T I O N S

| PAPER SIZE (WxL)         | 5" x 7.2" to 11.7" x 17"                                                                                                                                             |
|--------------------------|----------------------------------------------------------------------------------------------------------------------------------------------------------------------|
| PAPER TYPE               | Bond, NCR, some art/coated paper                                                                                                                                     |
| PAPER WEIGHT             | 52.3 - 145 gsm / 14 - 38 lb. (129.9 gsm / 34 lb.<br>paper cannot be cross folded)                                                                                    |
| FOLDTYPES                | 6 standard fold types (single, double, half accordion, letter, accordion, gate), special cross fold (two passes, paper thickness 14 lb. to 28 lb.), and custom folds |
| FEED TRAY CAPACITY       | Up to 500 sheets (64 gsm / 17 lb.)                                                                                                                                   |
| SPEED                    | Up to 135 sheets per minute (letter size)                                                                                                                            |
| PAPER FEED METHOD        | Patented friction-feed with skew correction                                                                                                                          |
| COUNTER                  | Ascending 4-digit, descending 3-digit                                                                                                                                |
| FOLDING STOPPER          | Automatic setting                                                                                                                                                    |
| STACKER ROLLER           | Automatic setting 5 steps                                                                                                                                            |
| DETECTION FUNCTION       | Opening/closing of top cover, no paper, mis-<br>feed, paper jam, paper feed tray position                                                                            |
| POWER SUPPLY/CONSUMPTION | 120V 60Hz 0.85A                                                                                                                                                      |
| DIMENSIONS (WxDxH)       | In use: 37″ x 19″ x 22″<br>In storage: 25″ x 19″ x 22″                                                                                                               |
| WEIGHT                   | 79 lbs.                                                                                                                                                              |
|                          |                                                                                                                                                                      |