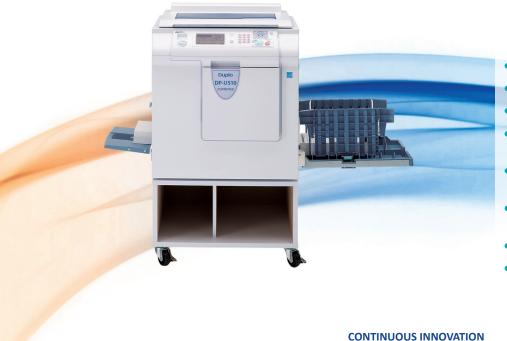

With a small footprint and debuting a new 15-step paper separation adjustment and paper stacker fan for improved paper flow, Duplo's DP-U510 is designed to be faster, easier to use, and less expensive to operate. Continuous innovation is why Duplo remains the choice of government agencies, educational and religious institutions, quick and in-plant print shops, and now many more industries.