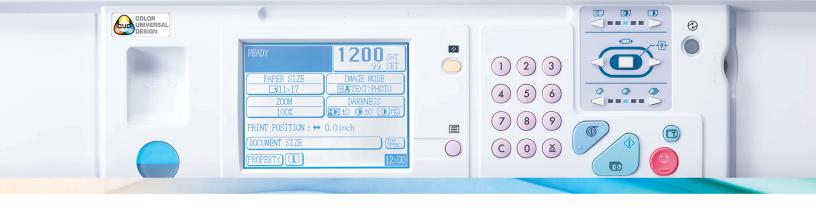

#### **USER-FRIENDLY & FEATURE RICH**

Rich in its features, the DP-U510 boasts a user-friendly touch screen control panel for improved usability, a 300 x 600 dpi resolution, 14 standard colors, unlimited custom colors, zooms up to 500%, and handles paper stocks up to 110 lb. index.