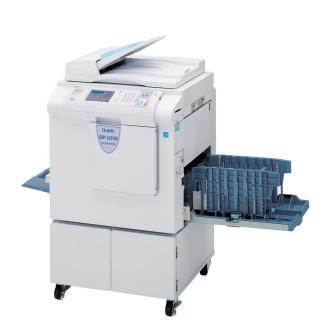

#### MORE PRODUCTIVITY

With a top speed of up to 150 ppm, the DP-U510 produces job after job in the most demanding environments. A unique 1,280-sheet feed/receive capacity, optional 85-sheet ADF, document memory and dozens of other features make the DP-U510 the most productive duplicator in its class.