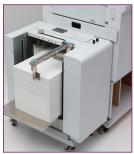

#### **NON-STOP PRODUCTIVITY**

Downtime is diminished as the DP-U950 features an unprecedented stack capacity of 3,000 sheets both IN and OUT. Productivity is maximized with an optional 85-sheet ADF (auto document feeder) for touch and go printing. The reliable DP-U950 also features a user-friendly LCD touch panel for easy navigation.

Unique air-suction feeder for reliable feeding

High-capacity 3,000-sheet feeder for consistent feeding

3,000-sheet receiver with adjustable jogging pressure for straight/offset stacking

| Scanning Method         | Flat bed scanner (ADF optional)                                                                                                                                                                                                                                                                                                                                                                                                                                                                                                                                                                                                                                                                                                                                                                                                                                                                                                                                                                                                                                                                                                                                                                                                                                                                                                                                                                                                                                                                                                                          |
|-------------------------|----------------------------------------------------------------------------------------------------------------------------------------------------------------------------------------------------------------------------------------------------------------------------------------------------------------------------------------------------------------------------------------------------------------------------------------------------------------------------------------------------------------------------------------------------------------------------------------------------------------------------------------------------------------------------------------------------------------------------------------------------------------------------------------------------------------------------------------------------------------------------------------------------------------------------------------------------------------------------------------------------------------------------------------------------------------------------------------------------------------------------------------------------------------------------------------------------------------------------------------------------------------------------------------------------------------------------------------------------------------------------------------------------------------------------------------------------------------------------------------------------------------------------------------------------------|
| Resolution              | 600 x 600 dpi                                                                                                                                                                                                                                                                                                                                                                                                                                                                                                                                                                                                                                                                                                                                                                                                                                                                                                                                                                                                                                                                                                                                                                                                                                                                                                                                                                                                                                                                                                                                            |
| Speed                   | Up to 150 pages per minute, 5-step adjustment                                                                                                                                                                                                                                                                                                                                                                                                                                                                                                                                                                                                                                                                                                                                                                                                                                                                                                                                                                                                                                                                                                                                                                                                                                                                                                                                                                                                                                                                                                            |
| Document Size           | 4" x 6" (100 mm x 148 mm) to 11" x 17" (297 mm x 432 mm)                                                                                                                                                                                                                                                                                                                                                                                                                                                                                                                                                                                                                                                                                                                                                                                                                                                                                                                                                                                                                                                                                                                                                                                                                                                                                                                                                                                                                                                                                                 |
| Scanning Area           | 11.53" x 16.85" (293 mm x 428 mm)                                                                                                                                                                                                                                                                                                                                                                                                                                                                                                                                                                                                                                                                                                                                                                                                                                                                                                                                                                                                                                                                                                                                                                                                                                                                                                                                                                                                                                                                                                                        |
| Printing Area           | 11.4" x 16.6" (290 mm x 423 mm)                                                                                                                                                                                                                                                                                                                                                                                                                                                                                                                                                                                                                                                                                                                                                                                                                                                                                                                                                                                                                                                                                                                                                                                                                                                                                                                                                                                                                                                                                                                          |
| Preset R/E              | 50%, 64%, 77%, 121%, 129%, 154%                                                                                                                                                                                                                                                                                                                                                                                                                                                                                                                                                                                                                                                                                                                                                                                                                                                                                                                                                                                                                                                                                                                                                                                                                                                                                                                                                                                                                                                                                                                          |
| Registration Adjustment | ±15mm vertical, ±10mm horizontal                                                                                                                                                                                                                                                                                                                                                                                                                                                                                                                                                                                                                                                                                                                                                                                                                                                                                                                                                                                                                                                                                                                                                                                                                                                                                                                                                                                                                                                                                                                         |
| Image Mode              | Text, Photo, Text/Photo, Pencil, Screen                                                                                                                                                                                                                                                                                                                                                                                                                                                                                                                                                                                                                                                                                                                                                                                                                                                                                                                                                                                                                                                                                                                                                                                                                                                                                                                                                                                                                                                                                                                  |
| Paper Weight            | 13 lb. bond - 110 lb. index (53 gsm - 210 gsm)                                                                                                                                                                                                                                                                                                                                                                                                                                                                                                                                                                                                                                                                                                                                                                                                                                                                                                                                                                                                                                                                                                                                                                                                                                                                                                                                                                                                                                                                                                           |
| Feeder Capacity         | 3,000 sheets of 20 lb. (75 gsm)                                                                                                                                                                                                                                                                                                                                                                                                                                                                                                                                                                                                                                                                                                                                                                                                                                                                                                                                                                                                                                                                                                                                                                                                                                                                                                                                                                                                                                                                                                                          |
| Stacker Capacity        | 3,000 sheets of 20 lb. (75 gsm)                                                                                                                                                                                                                                                                                                                                                                                                                                                                                                                                                                                                                                                                                                                                                                                                                                                                                                                                                                                                                                                                                                                                                                                                                                                                                                                                                                                                                                                                                                                          |
| Plate Ejection Supply   | 55 sheets                                                                                                                                                                                                                                                                                                                                                                                                                                                                                                                                                                                                                                                                                                                                                                                                                                                                                                                                                                                                                                                                                                                                                                                                                                                                                                                                                                                                                                                                                                                                                |
| Power Supply            | 100 - 240V 50/60 Hz                                                                                                                                                                                                                                                                                                                                                                                                                                                                                                                                                                                                                                                                                                                                                                                                                                                                                                                                                                                                                                                                                                                                                                                                                                                                                                                                                                                                                                                                                                                                      |
| Standard Features       | Ink save mode; color separation equipped in online printer driver; multiple exposur (2, 4, 8, 16-up, custom max 5" x 5" = 25-up); adjustable book shadow erase; panel setting memory (9 patterns of control panel settings can be stored); 3-color LED status; 90° image rotation; optimized print function (press roller control); automatic pressure control depending on print speed; initial setting (when power is turned on: paper size/print speed/document mode/scan density/print density on booting/ink save mode); master re-make (saves data from last master making without rescanning); document density detection; feed heavy weight paper; repeat counter (default print number on/off); fine start (3 settings); pre-print; sets & prints entry; energy save mode/LCD power off; automatic power off; ink replenishing mode; auto reset; online print (USB 2.0 Full-Speed); document preview; minimum print restriction (0 - 9,999 sheets); edit function (trim & make-up); short-cut setting (5 icons); prints per set/prints per document program; LCD reverse display; clock setting; buzzer setting (3 modes, volume control); paper type setting (standard/heavy/end open envelope/side open envelope); document size detection; print tray detection; master remain monitor; master roll detection; used master roll capacity monitor; used master roll full detection; master ejection box capacity monitor; ink detection; double-feed detection; document position detection (enabled or disabled includes document detection) |
| Options                 | ADF, I/F 46 LAN Network Interface, Duplo Print Server FS-100U, color cylinders                                                                                                                                                                                                                                                                                                                                                                                                                                                                                                                                                                                                                                                                                                                                                                                                                                                                                                                                                                                                                                                                                                                                                                                                                                                                                                                                                                                                                                                                           |
| Spot Color Ink          | 14 standard colors, unlimited custom colors                                                                                                                                                                                                                                                                                                                                                                                                                                                                                                                                                                                                                                                                                                                                                                                                                                                                                                                                                                                                                                                                                                                                                                                                                                                                                                                                                                                                                                                                                                              |
|                         |                                                                                                                                                                                                                                                                                                                                                                                                                                                                                                                                                                                                                                                                                                                                                                                                                                                                                                                                                                                                                                                                                                                                                                                                                                                                                                                                                                                                                                                                                                                                                          |
| Dimensions (WxDxH)      | 69" x 32" x 46" (with ADF 69" x 32" x 52")                                                                                                                                                                                                                                                                                                                                                                                                                                                                                                                                                                                                                                                                                                                                                                                                                                                                                                                                                                                                                                                                                                                                                                                                                                                                                                                                                                                                                                                                                                               |