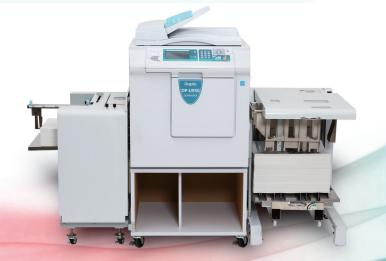

# **Digital Printing System**

Duplo's Finest, Fastest, Air-Fed Digital Duplicator

- 11" x 17" (ledger size)
- 600 x 600 dpi resolution
- Faster speed up to 150 PPM
- 3,000-sheet feed/receive capacity
- Unique air-suction feeding and superior belt suction for consistent and versatile feeding
- Adjustable jogging pressure for best offset and straight stacking contact
- Optional 85-sheet ADF

From the first name in digital printing, Duplo introduces the DP-U950 Digital Printing System. The DP-U950 boasts a remarkable array of innovative functions and features designed to meet the demands of the ever evolving print market. This top-of-the-line digital printing system handles various paper stocks and sizes, and features an integrated computer connectivity and landmark air feed technology, setting the bar for industry standards. The DP-U950 boasts an enhanced 600 x 600 dpi resolution, ensuring each copy is crisp and clear. Mono- and spot-color printing on a wide array of paper stocks is handled with ease at speeds up to 150 pages per minute. First in its class, the DP-U950 demonstrates newly engineered features that maximize efficiency and minimize costs, making it the ideal printing solution for those demanding quick turnaround time.