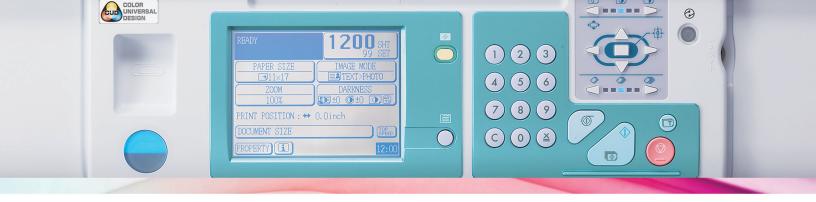

#### **NON-STOP PRODUCTIVITY**

Downtime is diminished as the DP-U950 features an unprecedented stack capacity of 3,000 sheets both IN and OUT. Productivity is maximized with an optional 85-sheet ADF (auto document feeder) for touch and go printing. The reliable DP-U950 also features a user-friendly LCD touch panel for easy navigation.

Unique air-suction feeder for reliable feeding

High-capacity 3,000-sheet feeder for consistent feeding

3,000-sheet receiver with adjustable jogging pressure for straight/offset stacking

| Scanning Method         | Flat bed scanner (ADF optional)                                                                                                                                                                                                                                                                                                                                                                                                                                                                                                                                                                                                                                                                                                                                                                                                                                                                                                                                                                                                                                                                                                                                                                                                                                                                                                                                                                                                                                                                                                                          |
|-------------------------|----------------------------------------------------------------------------------------------------------------------------------------------------------------------------------------------------------------------------------------------------------------------------------------------------------------------------------------------------------------------------------------------------------------------------------------------------------------------------------------------------------------------------------------------------------------------------------------------------------------------------------------------------------------------------------------------------------------------------------------------------------------------------------------------------------------------------------------------------------------------------------------------------------------------------------------------------------------------------------------------------------------------------------------------------------------------------------------------------------------------------------------------------------------------------------------------------------------------------------------------------------------------------------------------------------------------------------------------------------------------------------------------------------------------------------------------------------------------------------------------------------------------------------------------------------|
| Resolution              | 600 x 600 dpi                                                                                                                                                                                                                                                                                                                                                                                                                                                                                                                                                                                                                                                                                                                                                                                                                                                                                                                                                                                                                                                                                                                                                                                                                                                                                                                                                                                                                                                                                                                                            |
| Speed                   | Up to 150 pages per minute, 5-step adjustment                                                                                                                                                                                                                                                                                                                                                                                                                                                                                                                                                                                                                                                                                                                                                                                                                                                                                                                                                                                                                                                                                                                                                                                                                                                                                                                                                                                                                                                                                                            |
| Document Size           | 4" x 6" (100 mm x 148 mm) to 11" x 17" (297 mm x 432 mm)                                                                                                                                                                                                                                                                                                                                                                                                                                                                                                                                                                                                                                                                                                                                                                                                                                                                                                                                                                                                                                                                                                                                                                                                                                                                                                                                                                                                                                                                                                 |
| Scanning Area           | 11.53" x 16.85" (293 mm x 428 mm)                                                                                                                                                                                                                                                                                                                                                                                                                                                                                                                                                                                                                                                                                                                                                                                                                                                                                                                                                                                                                                                                                                                                                                                                                                                                                                                                                                                                                                                                                                                        |
| Printing Area           | 11.4" x 16.6" (290 mm x 423 mm)                                                                                                                                                                                                                                                                                                                                                                                                                                                                                                                                                                                                                                                                                                                                                                                                                                                                                                                                                                                                                                                                                                                                                                                                                                                                                                                                                                                                                                                                                                                          |
| Preset R/E              | 50%, 64%, 77%, 121%, 129%, 154%                                                                                                                                                                                                                                                                                                                                                                                                                                                                                                                                                                                                                                                                                                                                                                                                                                                                                                                                                                                                                                                                                                                                                                                                                                                                                                                                                                                                                                                                                                                          |
| Registration Adjustment | ±15mm vertical, ±10mm horizontal                                                                                                                                                                                                                                                                                                                                                                                                                                                                                                                                                                                                                                                                                                                                                                                                                                                                                                                                                                                                                                                                                                                                                                                                                                                                                                                                                                                                                                                                                                                         |
| Image Mode              | Text, Photo, Text/Photo, Pencil, Screen                                                                                                                                                                                                                                                                                                                                                                                                                                                                                                                                                                                                                                                                                                                                                                                                                                                                                                                                                                                                                                                                                                                                                                                                                                                                                                                                                                                                                                                                                                                  |
| Paper Weight            | 13 lb. bond - 110 lb. index (53 gsm - 210 gsm)                                                                                                                                                                                                                                                                                                                                                                                                                                                                                                                                                                                                                                                                                                                                                                                                                                                                                                                                                                                                                                                                                                                                                                                                                                                                                                                                                                                                                                                                                                           |
| Feeder Capacity         | 3,000 sheets of 20 lb. (75 gsm)                                                                                                                                                                                                                                                                                                                                                                                                                                                                                                                                                                                                                                                                                                                                                                                                                                                                                                                                                                                                                                                                                                                                                                                                                                                                                                                                                                                                                                                                                                                          |
| Stacker Capacity        | 3,000 sheets of 20 lb. (75 gsm)                                                                                                                                                                                                                                                                                                                                                                                                                                                                                                                                                                                                                                                                                                                                                                                                                                                                                                                                                                                                                                                                                                                                                                                                                                                                                                                                                                                                                                                                                                                          |
| Plate Ejection Supply   | 55 sheets                                                                                                                                                                                                                                                                                                                                                                                                                                                                                                                                                                                                                                                                                                                                                                                                                                                                                                                                                                                                                                                                                                                                                                                                                                                                                                                                                                                                                                                                                                                                                |
| Power Supply            | 100 - 240V 50/60 Hz                                                                                                                                                                                                                                                                                                                                                                                                                                                                                                                                                                                                                                                                                                                                                                                                                                                                                                                                                                                                                                                                                                                                                                                                                                                                                                                                                                                                                                                                                                                                      |
| Standard Features       | Ink save mode; color separation equipped in online printer driver; multiple exposur (2, 4, 8, 16-up, custom max 5" x 5" = 25-up); adjustable book shadow erase; panel setting memory (9 patterns of control panel settings can be stored); 3-color LED status; 90° image rotation; optimized print function (press roller control); automatic pressure control depending on print speed; initial setting (when power is turned on: paper size/print speed/document mode/scan density/print density on booting/ink save mode); master re-make (saves data from last master making without rescanning); document density detection; feed heavy weight paper; repeat counter (default print number on/off); fine start (3 settings); pre-print; sets & prints entry; energy save mode/LCD power off; automatic power off; ink replenishing mode; auto reset; online print (USB 2.0 Full-Speed); document preview; minimum print restriction (0 - 9,999 sheets); edit function (trim & make-up); short-cut setting (5 icons); prints per set/prints per document program; LCD reverse display; clock setting; buzzer setting (3 modes, volume control); paper type setting (standard/heavy/end open envelope/side open envelope); document size detection; print tray detection; master remain monitor; master roll detection; used master roll capacity monitor; used master roll full detection; master ejection box capacity monitor; ink detection; double-feed detection; document position detection (enabled or disabled includes document detection) |
| Options                 | ADF, I/F 46 LAN Network Interface, Duplo Print Server FS-100U, color cylinders                                                                                                                                                                                                                                                                                                                                                                                                                                                                                                                                                                                                                                                                                                                                                                                                                                                                                                                                                                                                                                                                                                                                                                                                                                                                                                                                                                                                                                                                           |
| Spot Color Ink          | 14 standard colors, unlimited custom colors                                                                                                                                                                                                                                                                                                                                                                                                                                                                                                                                                                                                                                                                                                                                                                                                                                                                                                                                                                                                                                                                                                                                                                                                                                                                                                                                                                                                                                                                                                              |
|                         |                                                                                                                                                                                                                                                                                                                                                                                                                                                                                                                                                                                                                                                                                                                                                                                                                                                                                                                                                                                                                                                                                                                                                                                                                                                                                                                                                                                                                                                                                                                                                          |
| Dimensions (WxDxH)      | 69" x 32" x 46" (with ADF 69" x 32" x 52")                                                                                                                                                                                                                                                                                                                                                                                                                                                                                                                                                                                                                                                                                                                                                                                                                                                                                                                                                                                                                                                                                                                                                                                                                                                                                                                                                                                                                                                                                                               |