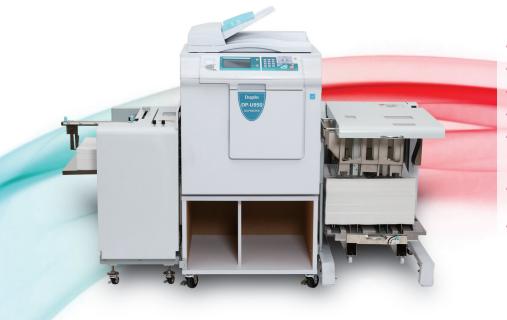

# **Digital Printing System**

Duplo's Finest, Fastest, Air-Fed Digital Duplicator

- 11" x 17" (ledger size)
- 600 x 600 dpi resolution
- Faster speed up to 150 PPM
- 3,000-sheet feed/receive capacity
- Unique air-suction feeding and superior belt suction for consistent and versatile feeding
- Adjustable jogging pressure for best offset and straight stacking contact
- Optional 85-sheet ADF

From the first name in digital printing, Duplo introduces the DP-U950 Digital Printing System. The DP-U950 boasts a remarkable array of innovative functions and features designed to meet the demands of the ever evolving print market. This top-of-the-line digital printing system handles various paper stocks and sizes, and features an integrated computer connectivity and landmark air feed technology, setting the bar for industry standards. The DP-U950 boasts an enhanced 600 x 600 dpi resolution, ensuring each copy is crisp and clear. Mono- and spot-color printing on a wide array of paper stocks is handled with ease at speeds up to 150 pages per minute. First in its class, the DP-U950 demonstrates newly engineered features that maximize efficiency and minimize costs, making it the ideal printing solution for those demanding quick turnaround time.

## **REVOLUTIONARY FEEDING SYSTEM**

The industry has never had a universal feeding system like this! Air-suction feeding ensures accurate and consistent feeding, quickly making image shift a problem of the past and eliminating marks caused by conventional feed rollers. The DP-U950 upholds immaculate registration, crucial for spot color, NCR, and envelope printing. The air-fed DP-U950 will take on a variety of hard to feed stocks.

#### **NON-STOP PRODUCTIVITY**

Downtime is diminished as the DP-U950 features an unprecedented stack capacity of 3,000 sheets both IN and OUT. Productivity is maximized with an optional 85-sheet ADF (auto document feeder) for touch and go printing. The reliable DP-U950 also features a user-friendly LCD touch panel for easy navigation.

### **CONNECTIVITY**

Desktop printing is effortless and easily accessible with a simple touch. The unique integrated computer interface is standard, allowing the operator to send print jobs directly to the duplicator.