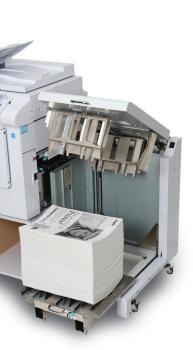

#### **NON-STOP PRODUCTIVITY**

Downtime is diminished as the DP-U950 features an unprecedented stack capacity of 3,000 sheets both IN and OUT. Productivity is maximized with an optional 85-sheet ADF (auto document feeder) for touch and go printing. The reliable DP-U950 also features a user-friendly LCD touch panel for easy navigation.

Unique air-suction feeder for reliable feeding

High-capacity 3,000-sheet feeder for consistent feeding

3,000-sheet receiver with adjustable jogging pressure for straight/offset stacking

| Scanning Method         | Flat bed scanner (ADF optional)                                                                                                                                                                                                                                                                                                                                                                                                                                                                                                                                                                                                                                                                                                                                                                                                                                                                                                                                                                                                                                                                                                                                                                                                                                                                                                                                                                                                                                                                                                                          |
|-------------------------|----------------------------------------------------------------------------------------------------------------------------------------------------------------------------------------------------------------------------------------------------------------------------------------------------------------------------------------------------------------------------------------------------------------------------------------------------------------------------------------------------------------------------------------------------------------------------------------------------------------------------------------------------------------------------------------------------------------------------------------------------------------------------------------------------------------------------------------------------------------------------------------------------------------------------------------------------------------------------------------------------------------------------------------------------------------------------------------------------------------------------------------------------------------------------------------------------------------------------------------------------------------------------------------------------------------------------------------------------------------------------------------------------------------------------------------------------------------------------------------------------------------------------------------------------------|
| Resolution              | 600 x 600 dpi                                                                                                                                                                                                                                                                                                                                                                                                                                                                                                                                                                                                                                                                                                                                                                                                                                                                                                                                                                                                                                                                                                                                                                                                                                                                                                                                                                                                                                                                                                                                            |
| Speed                   | Up to 150 pages per minute, 5-step adjustment                                                                                                                                                                                                                                                                                                                                                                                                                                                                                                                                                                                                                                                                                                                                                                                                                                                                                                                                                                                                                                                                                                                                                                                                                                                                                                                                                                                                                                                                                                            |
| Document Size           | 4" x 6" (100 mm x 148 mm) to 11" x 17" (297 mm x 432 mm)                                                                                                                                                                                                                                                                                                                                                                                                                                                                                                                                                                                                                                                                                                                                                                                                                                                                                                                                                                                                                                                                                                                                                                                                                                                                                                                                                                                                                                                                                                 |
| Scanning Area           | 11.53" x 16.85" (293 mm x 428 mm)                                                                                                                                                                                                                                                                                                                                                                                                                                                                                                                                                                                                                                                                                                                                                                                                                                                                                                                                                                                                                                                                                                                                                                                                                                                                                                                                                                                                                                                                                                                        |
| Printing Area           | 11.4" x 16.6" (290 mm x 423 mm)                                                                                                                                                                                                                                                                                                                                                                                                                                                                                                                                                                                                                                                                                                                                                                                                                                                                                                                                                                                                                                                                                                                                                                                                                                                                                                                                                                                                                                                                                                                          |
| Preset R/E              | 50%, 64%, 77%, 121%, 129%, 154%                                                                                                                                                                                                                                                                                                                                                                                                                                                                                                                                                                                                                                                                                                                                                                                                                                                                                                                                                                                                                                                                                                                                                                                                                                                                                                                                                                                                                                                                                                                          |
| Registration Adjustment | ±15mm vertical, ±10mm horizontal                                                                                                                                                                                                                                                                                                                                                                                                                                                                                                                                                                                                                                                                                                                                                                                                                                                                                                                                                                                                                                                                                                                                                                                                                                                                                                                                                                                                                                                                                                                         |
| Image Mode              | Text, Photo, Text/Photo, Pencil, Screen                                                                                                                                                                                                                                                                                                                                                                                                                                                                                                                                                                                                                                                                                                                                                                                                                                                                                                                                                                                                                                                                                                                                                                                                                                                                                                                                                                                                                                                                                                                  |
| Paper Weight            | 13 lb. bond - 110 lb. index (53 gsm - 210 gsm)                                                                                                                                                                                                                                                                                                                                                                                                                                                                                                                                                                                                                                                                                                                                                                                                                                                                                                                                                                                                                                                                                                                                                                                                                                                                                                                                                                                                                                                                                                           |
| Feeder Capacity         | 3,000 sheets of 20 lb. (75 gsm)                                                                                                                                                                                                                                                                                                                                                                                                                                                                                                                                                                                                                                                                                                                                                                                                                                                                                                                                                                                                                                                                                                                                                                                                                                                                                                                                                                                                                                                                                                                          |
| Stacker Capacity        | 3,000 sheets of 20 lb. (75 gsm)                                                                                                                                                                                                                                                                                                                                                                                                                                                                                                                                                                                                                                                                                                                                                                                                                                                                                                                                                                                                                                                                                                                                                                                                                                                                                                                                                                                                                                                                                                                          |
| Plate Ejection Supply   | 55 sheets                                                                                                                                                                                                                                                                                                                                                                                                                                                                                                                                                                                                                                                                                                                                                                                                                                                                                                                                                                                                                                                                                                                                                                                                                                                                                                                                                                                                                                                                                                                                                |
| Power Supply            | 100 - 240V 50/60 Hz                                                                                                                                                                                                                                                                                                                                                                                                                                                                                                                                                                                                                                                                                                                                                                                                                                                                                                                                                                                                                                                                                                                                                                                                                                                                                                                                                                                                                                                                                                                                      |
| Standard Features       | Ink save mode; color separation equipped in online printer driver; multiple exposur (2, 4, 8, 16-up, custom max 5" x 5" = 25-up); adjustable book shadow erase; panel setting memory (9 patterns of control panel settings can be stored); 3-color LED status; 90° image rotation; optimized print function (press roller control); automatic pressure control depending on print speed; initial setting (when power is turned on: paper size/print speed/document mode/scan density/print density on booting/ink save mode); master re-make (saves data from last master making without rescanning); document density detection; feed heavy weight paper; repeat counter (default print number on/off); fine start (3 settings); pre-print; sets & prints entry; energy save mode/LCD power off; automatic power off; ink replenishing mode; auto reset; online print (USB 2.0 Full-Speed); document preview; minimum print restriction (0 - 9,999 sheets); edit function (trim & make-up); short-cut setting (5 icons); prints per set/prints per document program; LCD reverse display; clock setting; buzzer setting (3 modes, volume control); paper type setting (standard/heavy/end open envelope/side open envelope); document size detection; print tray detection; master remain monitor; master roll detection; used master roll capacity monitor; used master roll full detection; master ejection box capacity monitor; ink detection; double-feed detection; document position detection (enabled or disabled includes document detection) |
| Options                 | ADF, I/F 46 LAN Network Interface, Duplo Print Server FS-100U, color cylinders                                                                                                                                                                                                                                                                                                                                                                                                                                                                                                                                                                                                                                                                                                                                                                                                                                                                                                                                                                                                                                                                                                                                                                                                                                                                                                                                                                                                                                                                           |
| Spot Color Ink          | 14 standard colors, unlimited custom colors                                                                                                                                                                                                                                                                                                                                                                                                                                                                                                                                                                                                                                                                                                                                                                                                                                                                                                                                                                                                                                                                                                                                                                                                                                                                                                                                                                                                                                                                                                              |
|                         |                                                                                                                                                                                                                                                                                                                                                                                                                                                                                                                                                                                                                                                                                                                                                                                                                                                                                                                                                                                                                                                                                                                                                                                                                                                                                                                                                                                                                                                                                                                                                          |
| Dimensions (WxDxH)      | 69" x 32" x 46" (with ADF 69" x 32" x 52")                                                                                                                                                                                                                                                                                                                                                                                                                                                                                                                                                                                                                                                                                                                                                                                                                                                                                                                                                                                                                                                                                                                                                                                                                                                                                                                                                                                                                                                                                                               |