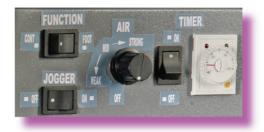

### Flexible Job Modes

Jogging strength and air volume are adjustable according to paper quantity and quality. The UJ-500AS can operate in various settings such as air only, jogger only, reset timer operation, and time interval difference mode (continuous jogging for a preset period after the air has stopped).