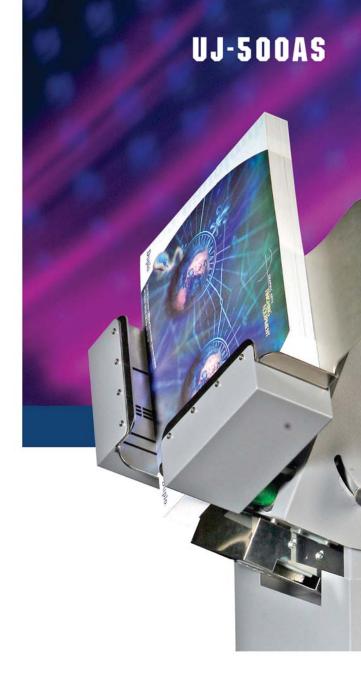

# UJ-500AS ANTI-STATIC AIR JOGGER

The Docucate UJ-500AS Air Jogger, the perfect companion for printing and post-printing equipment, maximizes paper jogging efficiency for documents loaded into collators, folders, cutters, and much more.

With easy portability, the UJ-500AS is the ideal companion to printing presses, collators, folders, cutters, and much more!