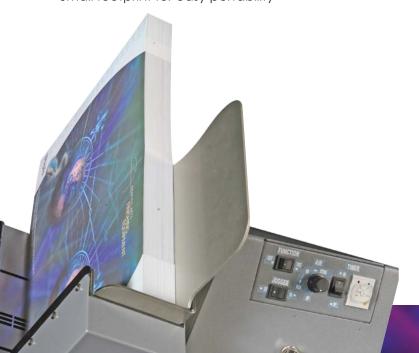

# UJ-500AS ANTI-STATIC AIR JOGGER

The Docucate UJ-500AS Air Jogger, the perfect companion for printing and post-printing equipment, maximizes paper jogging efficiency for documents loaded into collators, folders, cutters, and much more.

## **Neat Jogging Capability**

Most powerful in its class, the high-power air blower of the UJ-500AS reliably jogs uneven paper stacks with rapid speed and prevents paper from becoming marked as air is blown in between the sheets.

### **Ideal Paper Handling**

Prior to loading into a printer or collator, jogging the paper stacks with the UJ-500AS can noticeably improve paper feed errors such as miss and double feed.

With easy portability, the UJ-500AS is the ideal companion to printing presses, collators, folders, cutters, and much more!