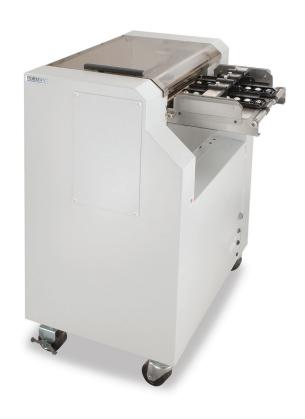

# AutoSeal® FD 2200-10 Pressure Sealer STAND-ALONE PRESSURE SEALING SYSTEM

The **AutoSeal 2200-10** stand-alone pressure sealer is the ideal solution for high-volume mailers who want to utilize existing floor model folding systems. The ability to purchase a "sealer-only" system versus a complete folding and sealing solution drastically reduces the up-front capital needed to add pressure seal as a new solution for your customers.

#### **Standard Features**

Stand-Alone Sealing System: Specifically designed for use with various high-production floor model folders

Heavy Duty Construction: Designed for high-volume production environments such as direct mail and fulfillment centers

**Pressure Rollers:** High-production precision ground clutching four-roller system

Fault Detection: Infrared sensor located at the infeed of the sealer detects any faults and sends signal to stop the upstream folder it's connected to

Clutching Roller System: Clutching roller system reduces belt and motor wear when double-feeds are detected

Safety Cover Interlock: Shuts down the system when the cover is open

**Static Eliminator:** Static brush is located on the exit of the sealer to reduce static electricity and assist in the neat, sequential stacking of forms onto a conveyor

Interface Connections: Three interface connections for power input, signal input and fault detection output

**Plexi-Cover:** Allows operators to watch forms pass through the sealer. The cover is hinged with a handle to allow quick access to the sealing area.

8-Ball Transport Deck: 10" ball-deck provides smooth, enclosed transport of the form from the folder rollers into the sealer

**Heavy-Duty Casters:** Adjustable height - 2 fixed locking casters, 2 swivel casters