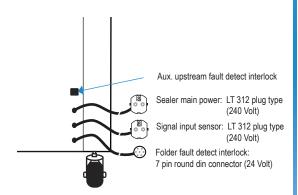

Interface Connections: Three interface connections for power input, signal input and fault detection output

**Plexi-Cover:** Allows operators to watch forms pass through the sealer. The cover is hinged with a handle to allow quick access to the sealing area.

## **Power supply**

#### **Specifications**

| Speed:                      | Fixed speed of 40,000 forms/hour |
|-----------------------------|----------------------------------|
| Paper Size:                 | Up to 11.5" wide                 |
| Dimensions:                 | 25" W x 24" L x 38.5" - 39" H    |
| Weight:                     | 180 lbs. (82kg)                  |
| Motor:                      | 1/2 HP AC                        |
| Power:                      | 240V, Single Phase               |
| Power Input Connection:     | 240 Volts                        |
| Signal Input Connection:    | 240 Volts to start relay         |
| Fault Detection Connection: | 24 Volt                          |