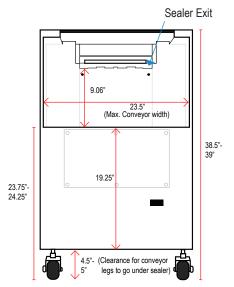

#### **Top view**

#### **Specifications**

| Speed:                      | Fixed speed of 40,000 forms/hour |
|-----------------------------|----------------------------------|
| Paper Size:                 | Up to 11.5" wide                 |
| Dimensions:                 | 25" W x 24" L x 38.5" - 39" H    |
| Weight:                     | 180 lbs. (82kg)                  |
| Motor:                      | 1/2 HP AC                        |
| Power:                      | 240V, Single Phase               |
| Power Input Connection:     | 240 Volts                        |
| Signal Input Connection:    | 240 Volts to start relay         |
| Fault Detection Connection: | 24 Volt                          |