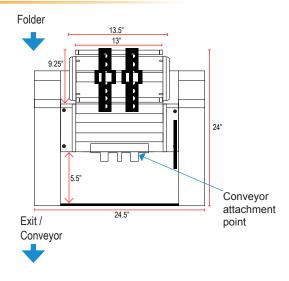

Mounting Bracket: Securely attaches the FD 2200-10 sealer to the folder

### Side view Rear view

#### **Top view**