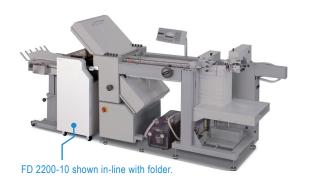

# AutoSeal® FD 2200-10 Pressure Sealer STAND-ALONE PRESSURE SEALING SYSTEM

The **AutoSeal 2200-10** stand-alone pressure sealer is the ideal solution for high-volume mailers who want to utilize existing floor model folding systems. The ability to purchase a "sealer-only" system versus a complete folding and sealing solution drastically reduces the up-front capital needed to add pressure seal as a new solution for your customers.

The 2200-10 utilizes a patented pressure seal system that has been carefully engineered and refined to process pressure seal forms at speeds of up to 40,000 pieces per hour in the most demanding environments.