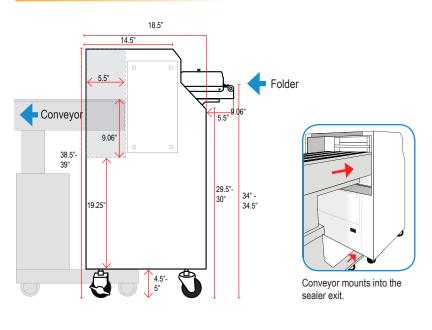

### Side view Rear view

#### **Specifications**

| Speed:                      | Fixed speed of 40,000 forms/hour |
|-----------------------------|----------------------------------|
| Paper Size:                 | Up to 11.5" wide                 |
| Dimensions:                 | 25" W x 24" L x 38.5" - 39" H    |
| Weight:                     | 180 lbs. (82kg)                  |
| Motor:                      | 1/2 HP AC                        |
| Power:                      | 240V, Single Phase               |
| Power Input Connection:     | 240 Volts                        |
| Signal Input Connection:    | 240 Volts to start relay         |
| Fault Detection Connection: | 24 Volt                          |