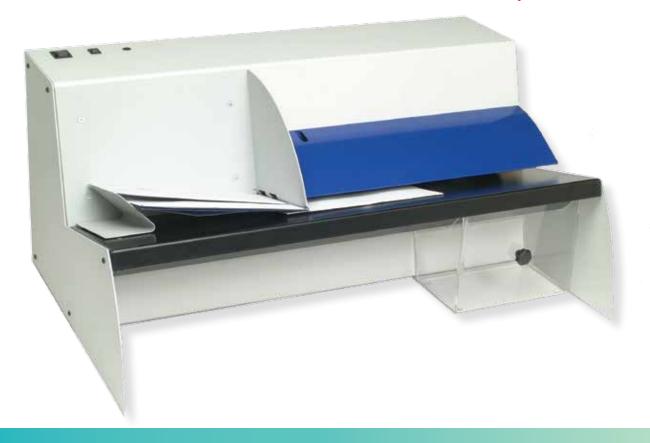

## SEMI-AUTOMATIC MID VOLUME FLAT OPENER.

**FP** 
fp-usa.com

The L03033 is a semi-automatic letter opener that opens just about everything up to 1/2" thick. In manual mode, the L03033 can open almost any envelope.

#### system specifications

| Maximum speed     | up to 1,200 flats an hour       |
|-------------------|---------------------------------|
| Power             | 120VAC -2.65A or 230VAC - 1.25A |
| Envelope size     | all sizes and types             |
| Maximum thickness | 1/2"                            |
| Depth of cut      | from 0 (no cut) to 0.125"       |
| Footprint         | 42" (H) x 42" (W) x 30" (D)     |
| Weight            | 79 lbs.                         |
|                   |                                 |

#### **SPECIAL FEATURES**

- Milling Cutter Technology prevents sliced contents and produces a smooth, feathered edge
- High speed
- Heavy duty
- Vacuum disposal system
- Simple and reliable
- Easy to operate