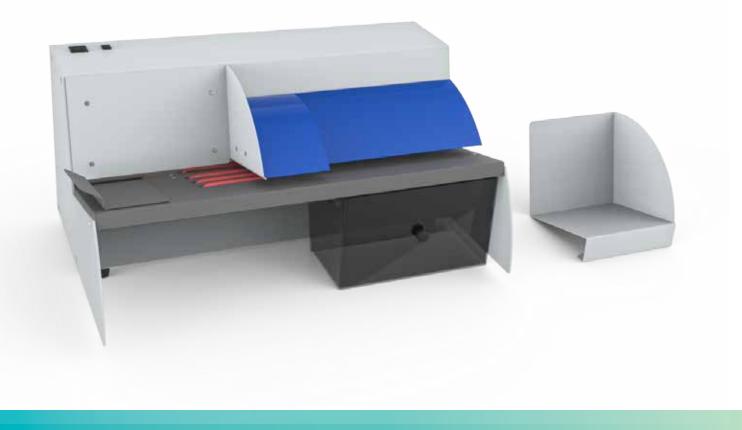

# LO3056 BLAZING SPEED FOR HIGH-VOLUME INCOMING MAIL

## LO3056 HIGH VOLUME AUTOMATIC LETTER OPENER.

With solid metal construction, the L03056 is durable and processes up to 8,000 pieces of mail an hour.

### **SPECIAL FEATURES**

- Milling Cutter Technology prevents sliced contents and produces a smooth, feathered edge
- High speed
- Mixed thickness separator
- Heavy duty
- Simple and reliable
- Easy to operate