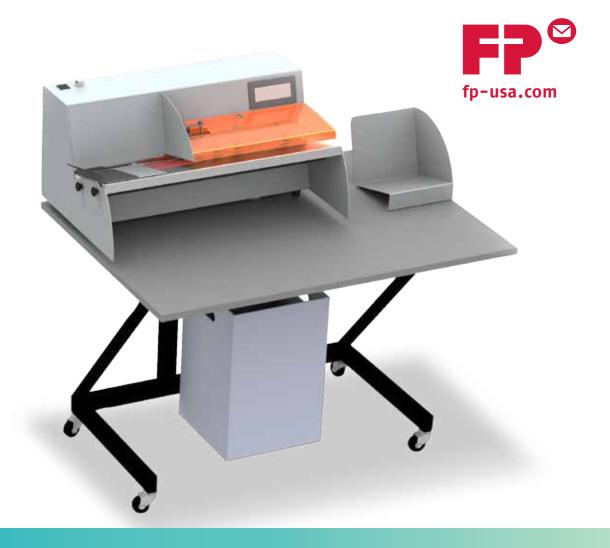

### AUTOMATIC HIGH VOLUME LETTER OPENER.

With a mixed thickness separator, the L03068 ensures that only one envelope passes through at a time, maximizing separation and improving cut quality.

#### system specifications

| Maximum speed     | up to 10,000 an hour            |
|-------------------|---------------------------------|
| Power             | 120VAC -5.00A or 230VAC - 3.00A |
| Envelope size     | all sizes and types             |
| Maximum thickness | 1/4"                            |
| Depth of cut      | from 0 (no cut) to 1/8"         |
| Footprint         | 42" (L) x 42" (H) x 30" (D)     |
| Weight            | 200 lbs.                        |
|                   |                                 |

#### **SPECIAL FEATURES**

- Milling Cutter Technology prevents sliced contents and produces a smooth, feathered edge
- High speed
- Mixed thickness separator
- Heavy duty
- Simple and reliable
- Standard features: