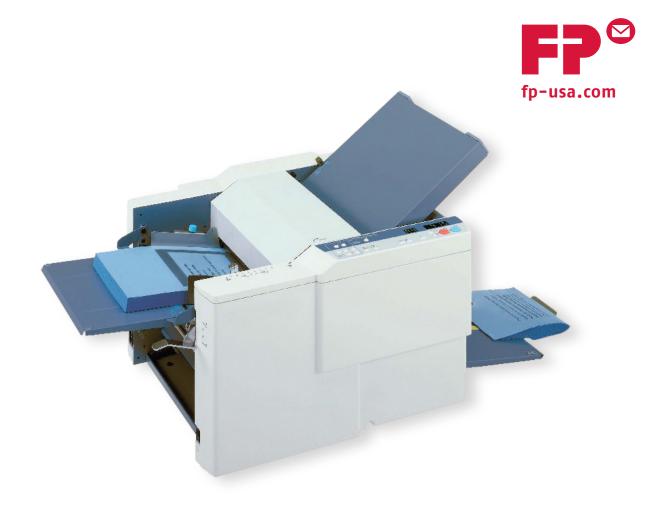

# DF-915 QUICK, QUIET, AND POWERFUL AUTOMATIC FOLDER

# **DF-915** RELIABLE FEEDING FOR A WIDE RANGE OF PAPER SIZES, WEIGHTS, AND STOCKS.

The DF-915 has six popular pre-programmed folds and a multitude of custom folds that offer crisp and accurate folding for a variety of applications. With folding speeds of up to 280 sheets per minute, this high speed machine is guaranteed to get your jobs done quickly.