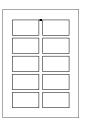

At the touch of a button, the Intec Digicard cutter's simple to use interface allows you to easily cut a range of different pre-set business card sizes including; 85x45mm, 85x50mm, 85x54mm, 85x90mm 85x95mm, 85x127mm, In addition, the Digicard cutter's intuitive interface and controls make custom card sizes quick and easy to set up. Cut any card length you wish, from 40mm to 150mm in 0.2mm increments with adjustable repeat cuts for the length of your media.

#### System specification

| Specifications       |                                                                                                                                  |
|----------------------|----------------------------------------------------------------------------------------------------------------------------------|
| Process Speed        | /Up to 5 sheets per minute of letter per minute                                                                                  |
| Speed                | Up to 3.5m or 12 feet per minute                                                                                                 |
| Pre-set card sizes   | 85x45mm (3.34x1.77"), 85x50mm (3.34x1.96"), 85x54mm (3.34x2.12"), 85x90mm (3.34x3.54"), 85x95mm (3.34x3.17"), 85x127mm (3.34x5") |
| Minimum card length  | 40mm (1.57")                                                                                                                     |
| Maximum card length  | 150mm (5.90")                                                                                                                    |
| Minimum paper weight | 180gsm                                                                                                                           |
| Maximum paper weight | 400gsm                                                                                                                           |
| Infeed tray capacity | 8mm (0.31")                                                                                                                      |
| Infeed size          | A4/letter                                                                                                                        |
| Weight               | Weight: 14kg (30.8lbs)                                                                                                           |
| Size (WxHxD)         | 800mm (31.4") x 500mm (19.6") x 600mm (23.6")                                                                                    |
| Power                | 100-240vac, 900watts                                                                                                             |
| Warranty             | 12 months standard                                                                                                               |

85x45mm (3.34x1.77")

85x50mm

85x90mm

85x95mm (3.34x3.74")

85x127mm

Custom

(3.34x1.96")

Intec Digicard cutter footprint