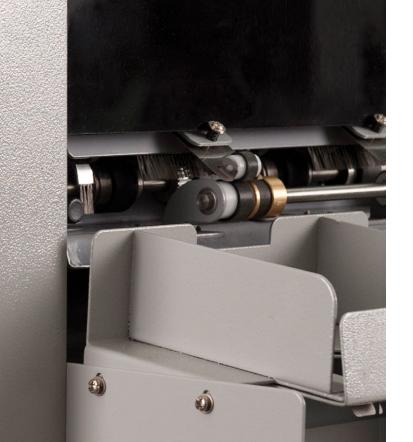

This easy to use, compact digital card cutter features self sharpening blades and innovative cutting and anti image drift technology.

- Front edge detection, or advanced optical mark reader for automated adjustment on-the-fly to compensate image drift
- Cutting precision better than 0.1 mm •
- Adjustable card reception tray for shorter and longer cards
- Self sharpening slitter wheel system and cross cutter ۰
- Self compensating for paper density and thickness •
- Light weight, easily transported to point of use

The user friendly control panel ensures that you can navigate your way around the menu function with ease

Special feed rollers and separator ensure no double feeds or marking even with matt coated papers

With its very quiet operation and fully interlock guarded cutting area the Intec Digicard cutter makes a welcome addition to your small to medium run business card production workflow.

Long lasting slitter wheels and cross cutter blade