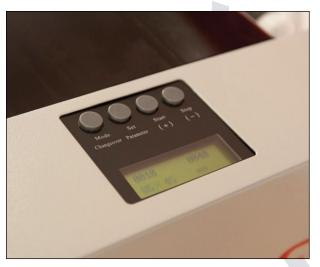

The user friendly control panel ensures that you can navigate your way around the menu function with ease

Special feed rollers and separator ensure no double feeds or marking even with matt coated papers

At the touch of a button, the Intec Digicard cutter's simple to use interface allows you to easily cut a range of different pre-set business card sizes including; 85x45mm, 85x50mm, 85x54mm, 85x90mm 85x95mm, 85x127mm, In addition, the Digicard cutter's intuitive interface and controls make custom card sizes quick and easy to set up. Cut any card length you wish, from 40mm to 150mm in 0.2mm increments with adjustable repeat cuts for the length of your media.