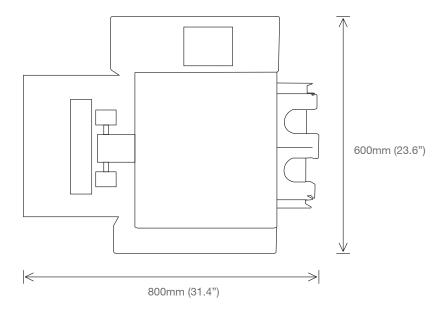

#### System specification

| Specifications       |                                                                                                                                  |
|----------------------|----------------------------------------------------------------------------------------------------------------------------------|
| Process Speed        | /Up to 5 sheets per minute of letter per minute                                                                                  |
| Speed                | Up to 3.5m or 12 feet per minute                                                                                                 |
| Pre-set card sizes   | 85x45mm (3.34x1.77"), 85x50mm (3.34x1.96"), 85x54mm (3.34x2.12"), 85x90mm (3.34x3.54"), 85x95mm (3.34x3.17"), 85x127mm (3.34x5") |
| Minimum card length  | 40mm (1.57")                                                                                                                     |
| Maximum card length  | 150mm (5.90")                                                                                                                    |
| Minimum paper weight | 180gsm                                                                                                                           |
| Maximum paper weight | 400gsm                                                                                                                           |
| Infeed tray capacity | 8mm (0.31")                                                                                                                      |
| Infeed size          | A4/letter                                                                                                                        |
| Weight               | Weight: 14kg (30.8lbs)                                                                                                           |
| Size (WxHxD)         | 800mm (31.4") x 500mm (19.6") x 600mm (23.6")                                                                                    |
| Power                | 100-240vac, 900watts                                                                                                             |
| Warranty             | 12 months standard                                                                                                               |

85x45mm (3.34x1.77")

85x50mm

85x90mm

85x95mm (3.34x3.74")

85x127mm

Custom

(3.34x1.96")

Intec Digicard cutter footprint