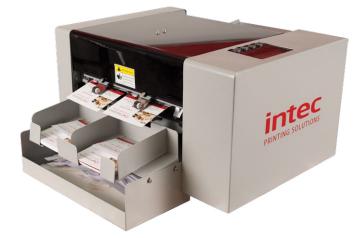

#### **Digital business card cutter**

The Intec Digicard cutter is an affordable, automated business card cutting machine that works alongside any high quality digital printing device. Professionally cut business cards, post cards, greetings cards, gift cards, invitation cards and much more at the touch of a button, on a range of media substrates.

Take your business card production to the next level of efficiency and quality, whether you're a small business or large corporation, the compact, portable Intec Digicard cutter will satisfy your every cutting need.

Streamline your business card production workflow with this superb business card cutting solution from Intec. Weighing just 14 kg the compact Digicard cutter is easily transported to point of use and with it's compact design it boasts a remarkably small space requirement, fitting virtually anywhere in your working environment.

Adjustable card reception tray for shorter and longer cards