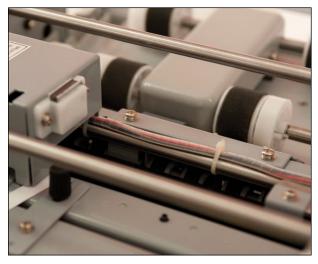

The user friendly control panel ensures that you can navigate your way around the menu function with ease

Special feed rollers and separator ensure no double feeds or marking even with matt coated papers

With its very quiet operation and fully interlock guarded cutting area the Intec Digicard cutter makes a welcome addition to your small to medium run business card production workflow.

Long lasting slitter wheels and cross cutter blade