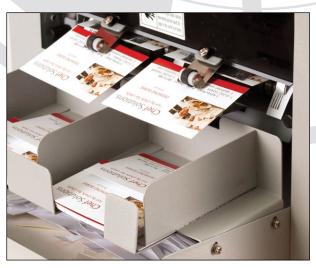

e Digicard cutter's intuitive interface and controls make custom card sizes quick and easy to set up. Cut any card length you wish, from 40mm to 150mm in 0.2mm increments with adjustable repeat cuts for the length of your media.

Streamline your business card production workflow with this superb business card cutting solution from Intec. Weighing just 14 kg the compact Digicard cutter is easily transported to point of use and with it's compact design it boasts a remarkably small space requirement, fitting virtually anywhere in your working environment.

With its very quiet operation and fully interlock guarded cutting area the Intec Digicard cutter makes a welcome addition to your small to medium run business card production workflow.



Long lasting slitter wheels and cross cutter blade



Adjustable card reception tray for shorter and longer cards



# DIGICARDCUTTER

#### System specification

| Specifications       |                                                                                                                                  |
|----------------------|----------------------------------------------------------------------------------------------------------------------------------|
| Process Speed        | /Up to 5 sheets per minute of letter per minute                                                                                  |
| Speed                | Up to 3.5m or 12 feet per minute                                                                                                 |
| Pre-set card sizes   | 85x45mm (3.34x1.77"), 85x50mm (3.34x1.96"