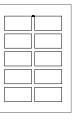

At the touch of a button, the Intec Digicard cutter's simple to use interface allows you to easily cut a range of different pre-set business card sizes including; 85x45mm, 85x50mm, 85x54mm, 85x90mm 85x95mm, 85x127mm, In addition, the Digicard cutter's intuitive interface and controls make custom card sizes quick and easy to set up. Cut any card length you wish, from 40mm to 150mm in 0.2mm increments with adjustable repeat cuts for the length of your media.

#### System specification

| Specifications       |                                                                                                                                  |
|----------------------|----------------------------------------------------------------------------------------------------------------------------------|
| Process Speed        | /Up to 5 sheets per minute of letter per minute                                                                                  |
| Speed                | Up to 3.5m or 12 feet per minute                                                                                                 |
| Pre-set card sizes   | 85x45mm (3.34x1.77"), 85x50mm (3.34x1.96"), 85x54mm (3.34x2.12"), 85x90mm (3.34x3.54"), 85x95mm (3.34x3.17"), 85x127mm (3.34x5") |
| Minimum card length  | 40mm (1.57")                                                                                                                     |
| Maximum card length  | 150mm (5.90")                                                                                                                    |
| Minimum paper weight | 180gsm                                                                                                                           |
| Maximum paper weight | 400gsm                                                                                                                           |
| Infeed tray capacity | 8mm (0.31")                                                                                                                      |
| Infeed size          | A4/letter                                                                                                                        |
| Weight               | Weight: 14kg (30.8lbs)                                                                                                           |
| Size (WxHxD)         | 800mm (31.4") x 500mm (19.6") x 600mm (23.6")                                                                                    |
| Power                | 100-240vac, 900watts                                                                                                             |
| Warranty             | 12 months standard                                                                                                               |

85x45mm (3.34x1.77")

85x50mm

85x90mm

85x95mm (3.34x3.74")

85x127mm

Custom

(3.34x1.96")

Intec Digicard cutter footprint