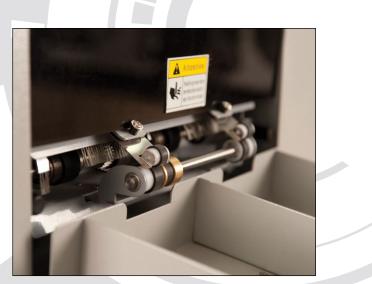

This easy to use, compact digital card cutter features self sharpening blades and innovative cutting and anti image drift technology.

- Front edge detection, or advanced optical mark reader for automated adjustment on-the-fly to compensate image drift
- Cutting precision better than 0.1 mm •
- Adjustable card reception tray for shorter and longer cards
- Self sharpening slitter wheel system and cross cutter ۰
- Self compensating for paper density and thickness •
- Light weight, easily transported to point of use

With its very quiet operation and fully interlock guarded cutting area the Intec Digicard cutter makes a welcome addition to your small to medium run business card production workflow.

Long lasting slitter wheels and cross cutter blade