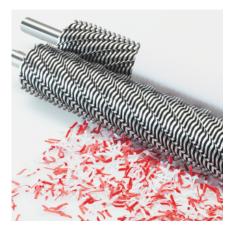

#### **EASY SWITCH**

Multifunction control element uses optical signals to indicate operational status and functions as an emergency stop switch.

**LEAD-FREE SOLDERING** 

Only environmentally friendly, lead-free soldering is used in the production of our electrical components.

SSC - SMART SHRED CONTROL

The smiley has a capacity control function: If it shines green, everything is ok. If the smiley flashes, the shredder has reached its capacity limit.