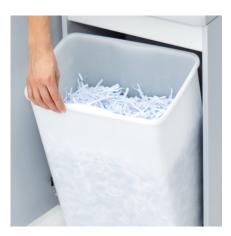

#### PATENTED SAFETY SHIELD

Electronically controlled, transparent safety shield keeps fingers out of the feed opening.

**ENVIRONMENTALLY FRIENDLY BIN** 

Durable, lightweight shred bins can be used with or without disposable bags.