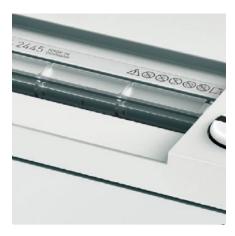

#### **EASY SWITCH**

Multifunction control element uses optical signals to indicate operational status and functions as an emergency stop switch.

#### PATENTED SAFETY SHIELD

Electronically controlled, transparent safety shield keeps fingers out of the feed opening.

**ENVIRONMENTALLY FRIENDLY BIN** 

Durable, lightweight shred bins can be used with or without disposable bags.