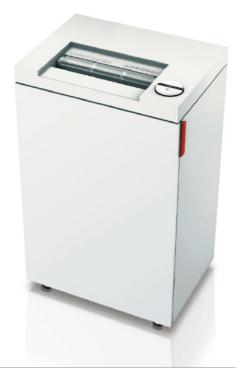

## DESTROYIT® 2445 SMC

Versatile machine mounted on casters with SSC - Smart Shred Control - for shredding without paper jams.

Sheet capacity:

.8 x 5 mm super micro-cut (1/32 x 3/16 inches)

5-7\*

Comprehensive SPS safety package: Easy Switch control element uses illuminated color codes and symbols to indicate operational status and functions as an emergency stop switch; patented, electronically controlled, transparent safety shield in the feed opening; automatic power cut-off when cabinet is opened or shred bin is full; automatic reverse and power cut-off when overfed; double protection against overheating; Zero Energy Consumption sleep mode cuts off power supply after 30 minutes of inactivity.

Automatic start and stop controlled by photo cell. High quality, hardened steel cutting shafts take paper only. Super micro-cut model meets all NSA/CSS specifications and is DOD approved. 1 year warranty on super micro-cut cutting shafts. Quiet and powerful single phase motor. Fully enclosed gear box housing. High quality wooden cabinet mounted on casters. Convenient, environmentally friendly shred bin does not require disposable shred bags.

#### **SOLID STEEL CUTTING SHAFTS**

High grade, hardened steel cutting shafts are milled in our Balingen factory and warranted for life.