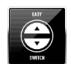

#### **EASY SWITCH**

Multifunction control element uses optical signals to indicate operational status and functions as an emergency stop switch.