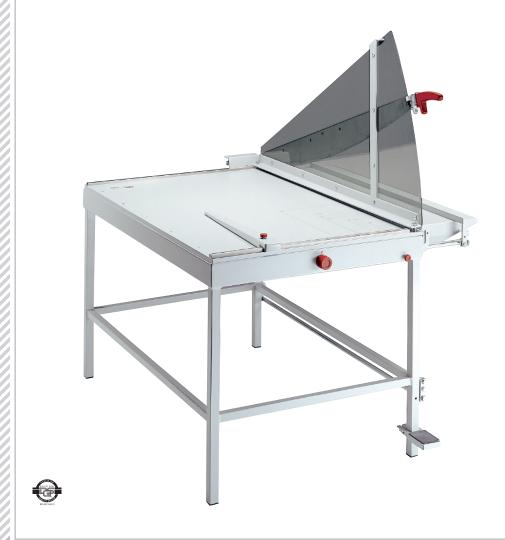

## → 1110 LARGE FORMAT FLOOR MODEL TRIMMER

Solingen steel blade set may be resharpened | special wide-angle blade cuts heavy materials such as matteboard, plastic, and metal foil | transparent Lexan® safety guard | blade lock | foot pedal for positive clamping | precision side guides scaled in inches and metric system | lockable back gauge | front gauge is adjustable using a calibrated rotary knob with fine adjustment scale, lockable in every position | narrow-strip cutting device | fold-down extension table provides support for large cutting jobs | standard paper sizes indicated on table | all-metal construction

Dimensions (D x W x H): 53  $\frac{1}{2}$  x 31  $\frac{3}{4}$  x 56  $\frac{1}{2}$  inches, Shipping weight: 182 lbs.

## → KUTRIMMER 1110

Cutting length 43 %" Sheet capacity 20 \*

Table size (D x W) 44" x 30 %"

\* may vary due to variations in paper

Dealer:

3134 Industry Drive North Charleston, South Carolina 29418 800-223-2508, fax: 843-552-2974 www.mbmcorp.com