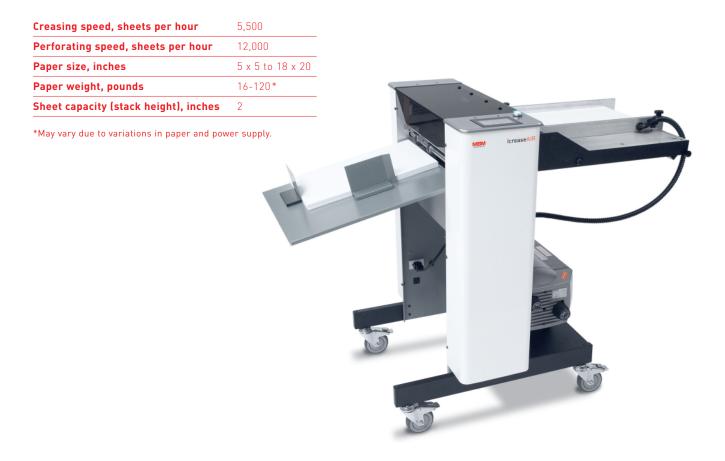

## icrease AIR

Versatile, automatic air feed die-score creaser with perforating and scoring capabilities. Fully automatic set-up for 11 standard creases.

Touch screen programming module with automated distance recognition for automatic set-up (letter, half, roll, gate, double gate, double parallel, tri-, and z-fold). Automatic set-up for 3 types of perfect binds (no hinge, single, and double hinge). BATCH, TOTAL, and TEST functions. Custom set-up of up to 12 creases per page. Rotary actuated, impact crease system produces a sharp crease without cracking. 2 creasing dies (standard and wide). In-line perforating and scoring functions. Optional micro-perforating capability. Single side register guide ensures perfect paper alignment and easy set-up. 2 feed modes (feed and stream). Mounted on lockable casters for easy mobility.