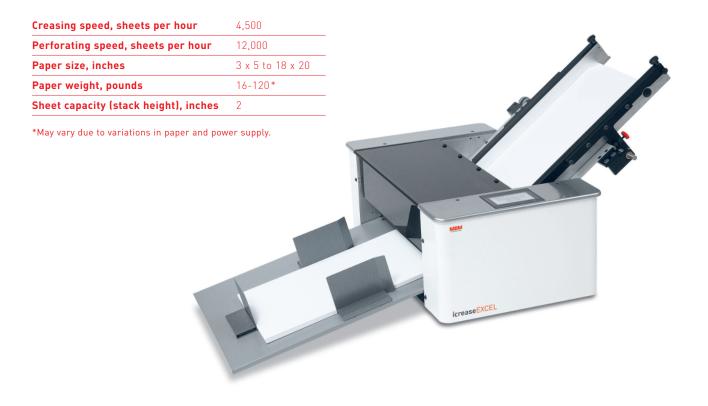

## icrease **EXCEL**

High production automatic die-score creaser with in-line perforating capability. Produces a crisp, sharp crease without cracking.

Touch screen programming module with automated distance recognition for automatic set-up (letter, half, roll, gate, double gate, double parallel, tri-, and z-fold). Automatic set-up for 3 types of perfect binds (no hinge, single, and double hinge). BATCH, TOTAL, and TEST functions. Custom set-up of up to 12 creases per page. Rotary actuated, matrix compression crease system produces a sharp crease without cracking. 2 creasing dies (standard and wide). In-line perforating function. Optional scoring and micro-perforating capabilities. Adjustable, lateral position feed guides ensure accurate feed. Quiet operation.