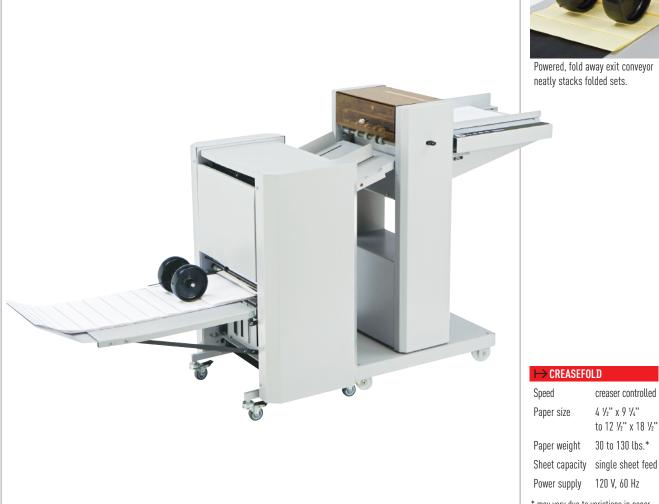

## POWERED EXIT CONVEYOR

Powered, fold away exit conveyor

30 to 130 lbs.\* Sheet capacity single sheet feed 120 V, 60 Hz

\* may vary due to variations in paper and power supply