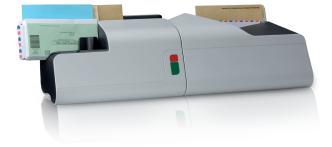

#### MAXIMIZE PRODUCTIVITY

The Neopost IM-16 letter opener can operate at speeds of up to 300 letters per minute, so opened mail is delivered faster. Easy-to-use and ultra reliable, it can handle mixed mail without pre-sorting, and opens a wide range of envelope sizes. Its efficiency gives your staff more time to concentrate on more productive work.

#### PROTECT VALUABLE CONTENTS

While conventional letter openers can easily damage contents, the Neopost IM-16 uses an innovative method to neatly slit one side of the envelope, leaving no sharp borders. This means the contents are left undamaged and ensures safe handling. And its unique antijamming device easily copes with paperclips and staples.