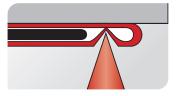

#### PROTECT VALUABLE CONTENTS

While conventional letter openers can easily damage contents, the Neopost IM-16 uses an innovative method to neatly slit one side of the envelope, leaving no sharp borders. This means the contents are left undamaged and ensures safe handling. And its unique antijamming device easily copes with paperclips and staples.