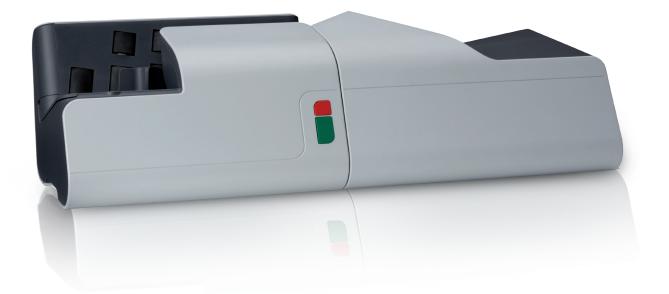

# **NEOPOST'S IM-16 / IM-16C** THE SECURE LETTER OPENER

The Neopost IM-16 letter opener eliminates the problem of damaged documents. That's because the IM-16 is designed to keep the contents of your mail safe while it opens every envelope swiftly.

#### PROTECT VALUABLE CONTENTS

While conventional letter openers can easily damage contents, the Neopost IM-16 uses an innovative method to neatly slit one side of the envelope, leaving no sharp borders. This means the contents are left undamaged and ensures safe handling. And its unique antijamming device easily copes with paperclips and staples.