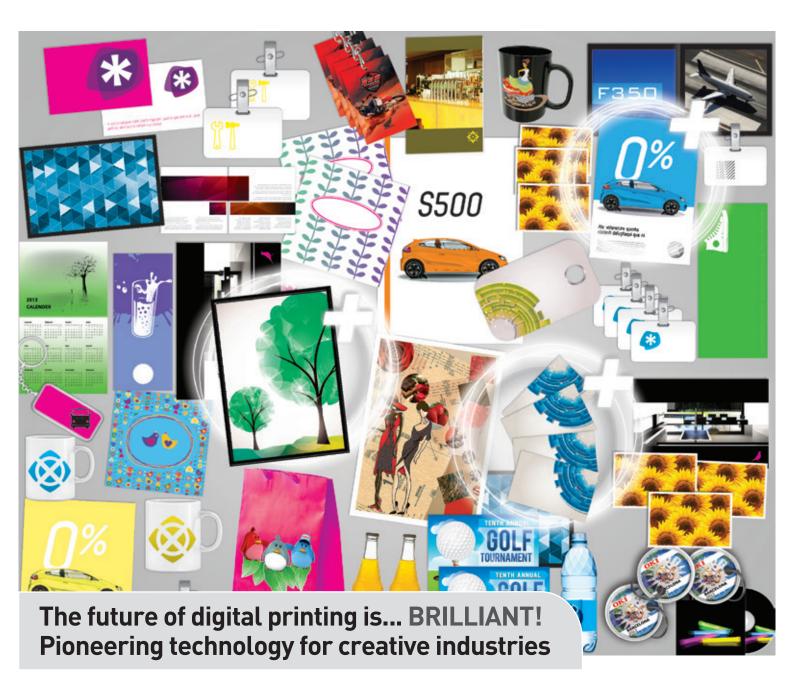

#### Access a new lucrative revenue stream... on demand

A true breakthrough in printing technology for the creative and graphics industries, the Pro9000 Series enables short run printing on a wide range of media, with a new vibrancy of colour and the option of printing white\* or adding a clear toner to give a spot clear gloss\*\* finish.

Previously these processes could only be achieved through the use of expensive digital or lithographic printing equipment; now it is available to any creative business or reprographics studio...on demand. The revenue opportunities for your business are endless. KGE UT

There are many reasons why the Pro9000 Series will change the way you think about print on demand. Here are a few examples that demonstrate why these outstanding devices re-invent digital printing for the creative and graphics industries.