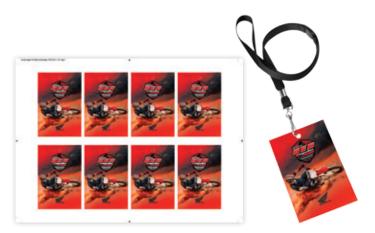

#### Print in all colours - including white

#### Challenge:

Printing solid, crisp white on a range of backgrounds and media has always been a challenge in the print industry.

Traditionally printing white text or graphics has been limited to either using white media or the costly and lengthy process of screen printing.

#### Solution:

The Pro9541dn and Pro9542dn provide the ability to print white, in addition to CMYK, enabling cost effective short run printing on coloured or transparent stock, providing a new vibrancy and definition of colour. Imagine; you can now reproduce stunning colours on darker media by printing a white background and then overlaying your colour design. Or, create impactful window graphics on clear vinyl through the same process.

#### A stunning finish – spot clear gloss on demand

#### Challenge:

GUARANTEED

Printing spot clear gloss to draw attention to particular elements of a design adding a new vibrancy to colour, creating an instant visual impact, has traditionally been restricted to costly, intricate and lengthy processes with the expense far outweighing the benefits.

#### Solution:

Just imagine the opportunities that being able to apply a clear gloss finish to your short run printing can offer. The Pro9541dn offers an affordable way to add that extra gloss to your print designs. As a fifth colour option you can print in four colours and then add a spot clear gloss finish in one pass, fast and on an extensive range of media up to 360gsm. Take your printing to the next level with affordable clear gloss toner. Imagine highlighting point of sale imagery, business cards, leaflets and more with a spot clear gloss that gives depth and definition.