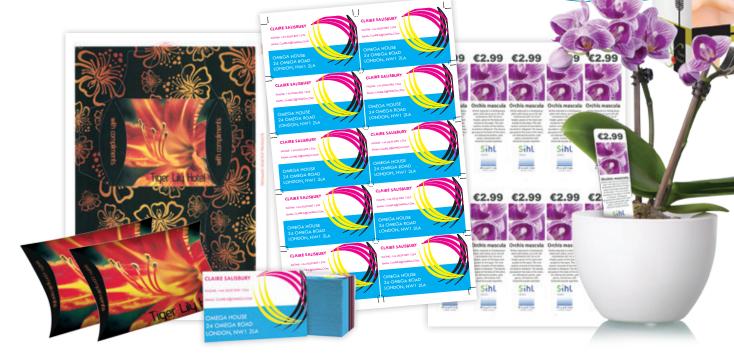

#### Solution:

Thanks to its single-pass flat paper path technology and built-in automatic media calibration, the Pro9000 Series prints the highest digital print quality. And with the flexibility to handle media of up to 360gsm on A6 or SRA3 or banners of up to 1.3m you can now print promotional merchandise, packaging proofs and marketing brochures, on-demand, in-house.

#### Solution:

The Pro9541dn and Pro9542dn provide the ability to print white, in addition to CMYK, enabling cost effective short run printing on coloured or transparent stock, providing a new vibrancy and definition of colour. Imagine; you can now reproduce stunning colours on darker media by printing a white background and then overlaying your colour design. Or, create impactful window graphics on clear vinyl through the same process.

#### Solution:

Just imagine the opportunities that being able to apply a clear gloss finish to your short run printing can offer. The Pro9541dn offers an affordable way to add that extra gloss to your print designs. As a fifth colour option you can print in four colours and then add a spot clear gloss finish in one pass, fast and on an extensive range of media up to 360gsm. Take your printing to the next level with affordable clear gloss toner. Imagine highlighting point of sale imagery, business cards, leaflets and more with a spot clear gloss that gives depth and definition.