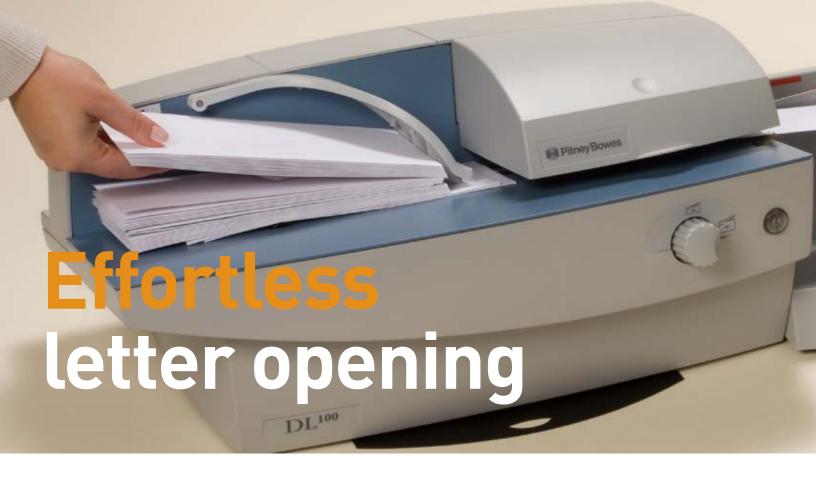

# Tabletop Letter Opener DL100™

Automatically open your stack of mail in minutes. The Pitney Bowes DL100™ tabletop letter opener is a convenient solution for opening your mail in a general office setting. It's so versatile and can handle most common types of envelopes. You simply place your incoming mail into the envelope feed deck, the system automatically pulls your mail through and deposits it in the stacker tray – neatly opened.