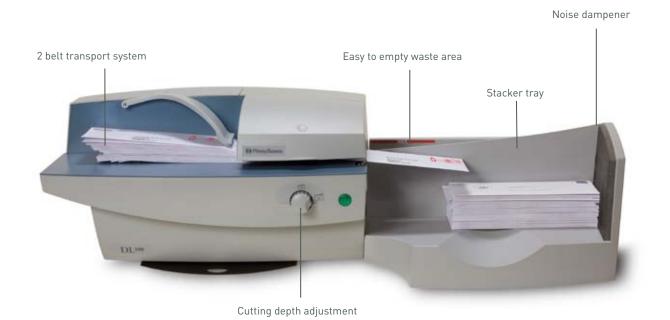

#### **Protect the contents**

The mail that comes through the door is important and you want to make sure it remains safe. The DL100™ letter opener precisely opens the envelope by removing a thin sliver of material – leaving the contents protected. You can even adjust the depth of the cut to suit your needs.

#### Waste

The paper waste generated from the envelope is neatly stored in an easily accessible waste area.